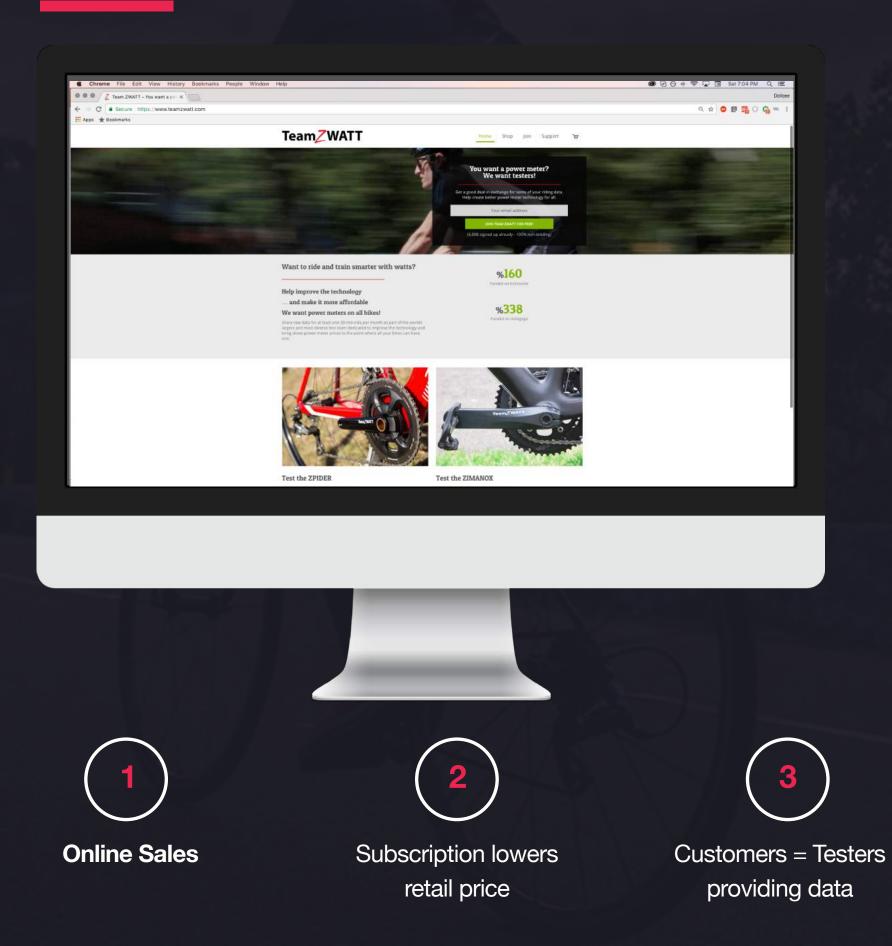

## **Sell Direct** B2C

TEAM ZWATT WEBSHOP

SENSITIVUS

AMAZON

SENSITIVUS

WEBSHOPS/DEALERS

| 30000 |           |
|-------|-----------|
| 25000 |           |
| 20000 |           |
| 15000 |           |
| 10000 |           |
| 5000  |           |
| 0     | 2017 2018 |