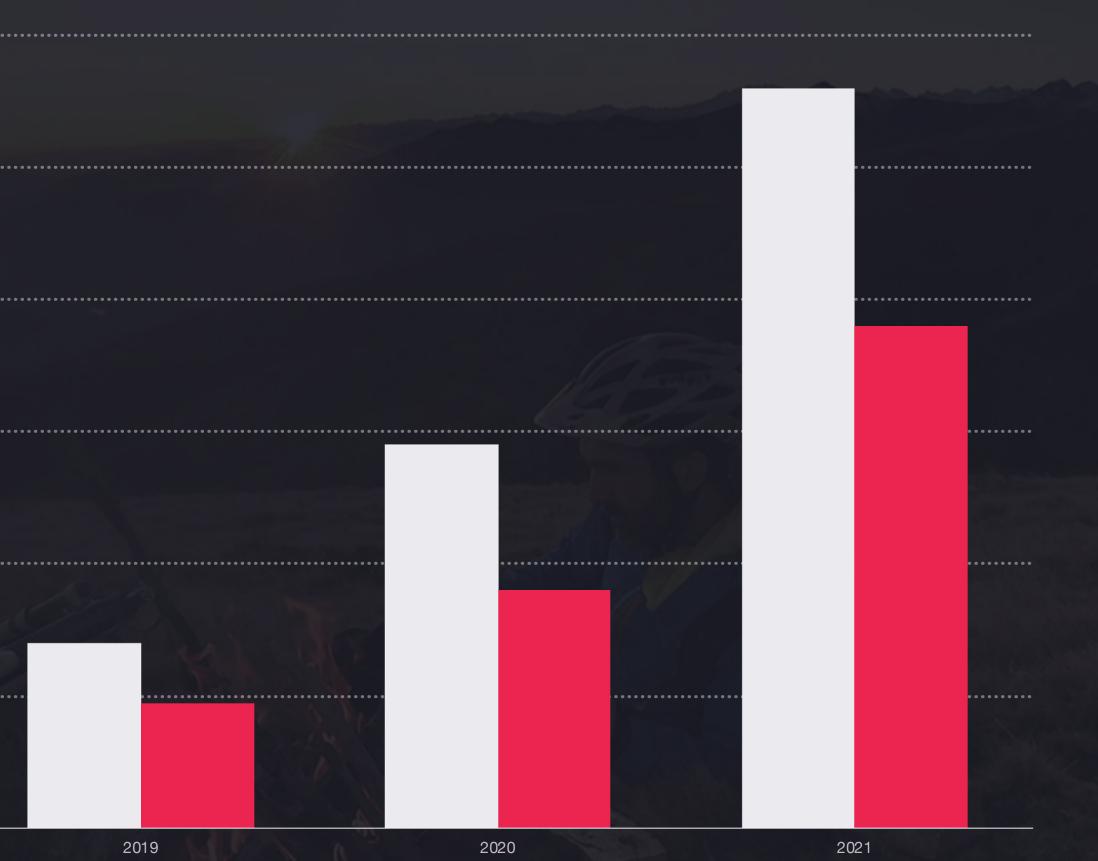

## **Sell Direct** B2C

TEAM ZWATT WEBSHOP

SENSITIVUS

AMAZON

SENSITIVUS

WEBSHOPS/DEALERS

| 30000 |           |
|-------|-----------|
| 25000 |           |
| 20000 |           |
| 15000 |           |
| 10000 |           |
| 5000  |           |
| 0     | 2017 2018 |