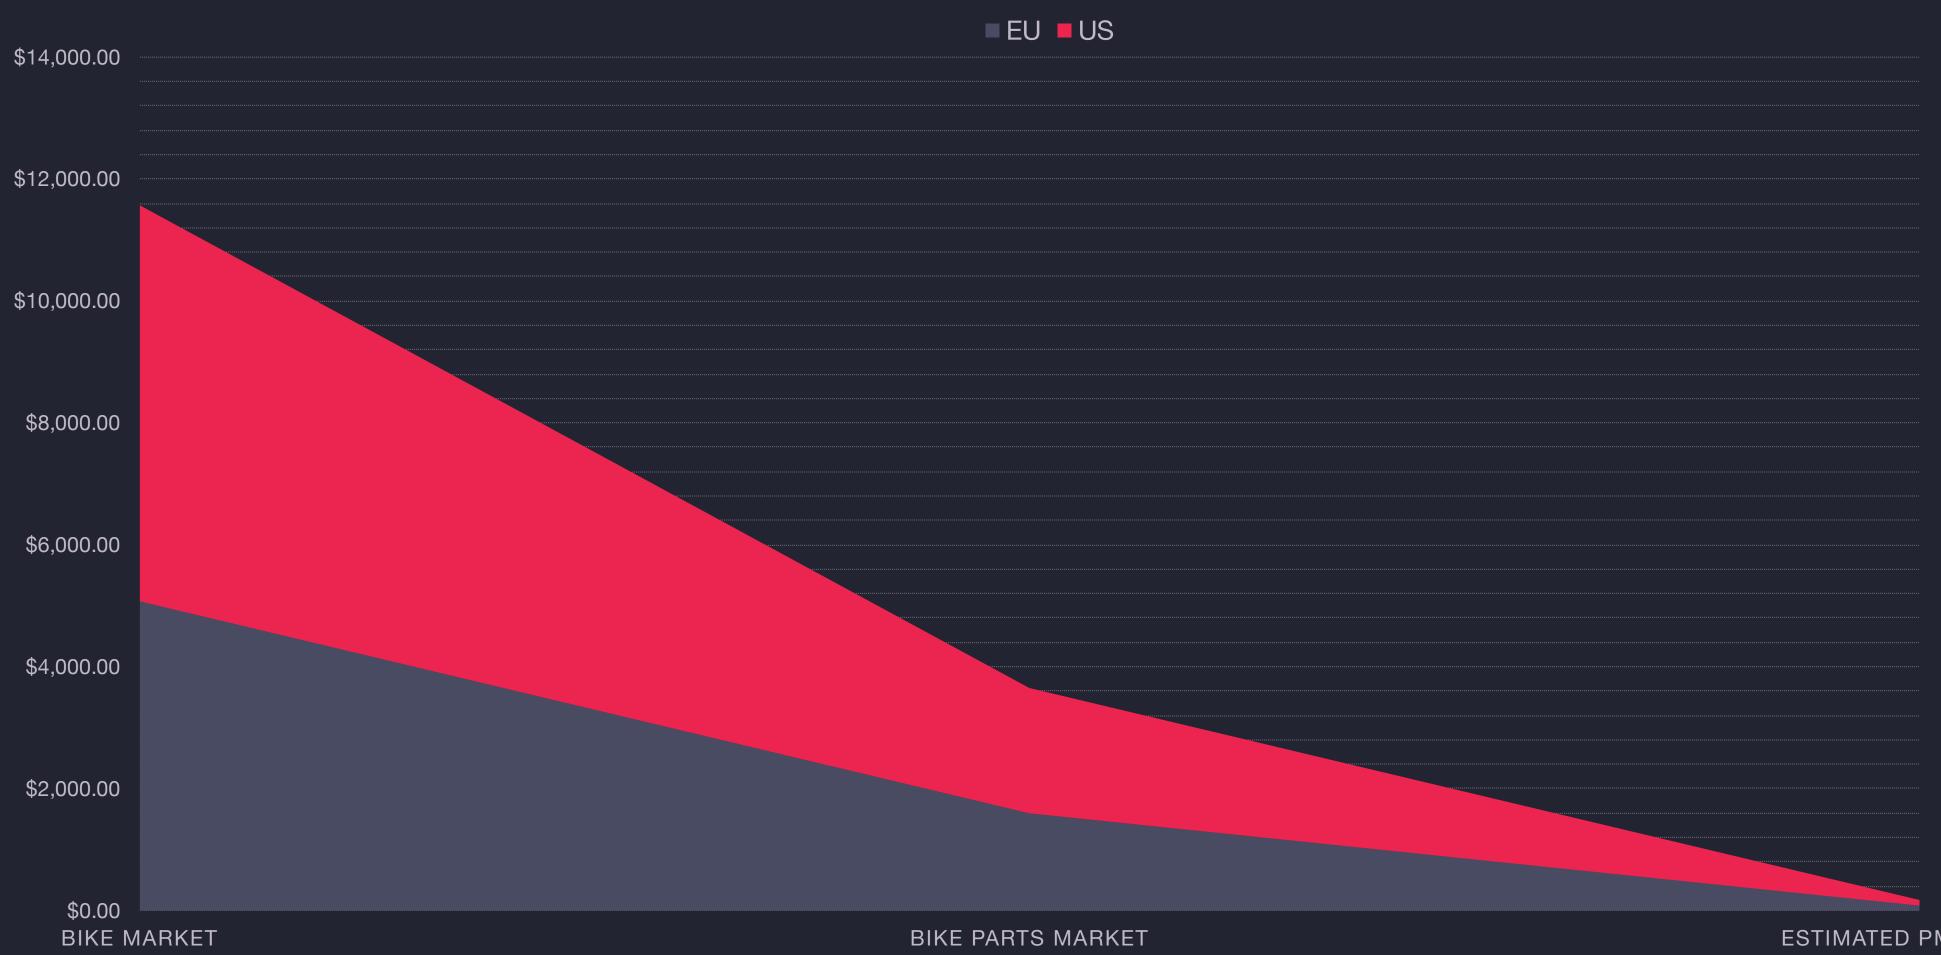

/ embedded / supply chain / android)

#### Designed for low cost

(hardware, business model, bootstrapped)

#### Great but unknown

low cost sensor supplier in China

Patents / IP

Own patent on subscription model for bike sensors (pending) License on patent for worlds first brake power meter (pending)





Sell Technology (b2b)





\$







# € 399

Additional € 5 Maint Fee/Mo (24 Mo)

#### Additional € 5 Maint Fee/Mo (24 Mo)

€270

# Business Model

Aenean lacinia bibendum nulla sed consectetur. Cras mattis consectetur purus sit amet fermentum. Morbi leo risus, porta ac consectetur ac, vestibulum at eros. Maecenas sed diam eget risus varius blandit sit amet non magna. Vivamus sagittis lacus vel augue laoreet rutrum faucibus dolor auctor.





# € 135

#### Electronic Module (B2B)







# Traction

ESTIMATED PM MARKET

# The Market

# USA **\$6.1m**

















## Sell Technology **B2B**



# **Go To Market**

#### **TeamZWATT**

## **Sell Direct** B2C

TEAM ZWATT WEBSHOP

SENSITIVUS

AMAZON

SENSITIVUS



WEBSHOPS/DEALERS

| 30000 |           |
|-------|-----------|
| 25000 |           |
| 20000 |           |
| 15000 |           |
| 10000 |           |
| 5000  |           |
| 0     | 2017 2018 |



# Financials







### 2017 **MILESTONES**

### 2018 MILESTONES

@RACEFACE S D KICKSTARTER • Derived B2B Products %160 %**330**  Own MTB PM Funded on Funded on • MTB Brake PM Kickstarter Indiegogo

2019 MILESTONES 2020

**MILESTONES** 

2021



- Spin out Team ZWATT
- Spinning Arm PM







More b2b projects for bike industry and related. Powerhouse of bike sensor tech