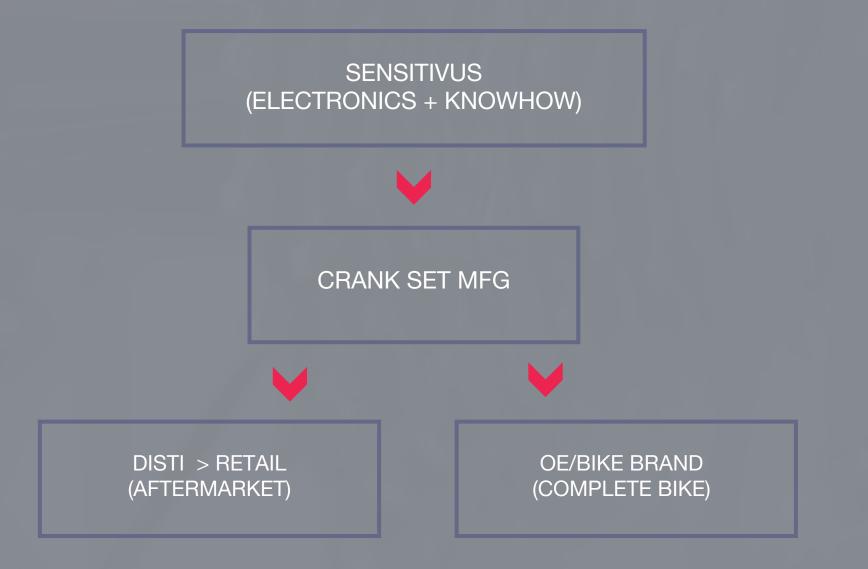

### Sell Technology **Business to Business Model**

**Common Platform** 

Many Form Factors

## Sell Technology **B2B**

### **Sell Direct Business to Consumer Model**

## **Sell Direct** B2C

TEAM ZWATT WEBSHOP

SENSITIVUS

AMAZON

SENSITIVUS

WEBSHOPS/DEALERS

| 30000 |           |
|-------|-----------|
| 25000 |           |
| 20000 |           |
| 15000 |           |
| 10000 |           |
| 5000  |           |
| 0     | 2017 2018 |