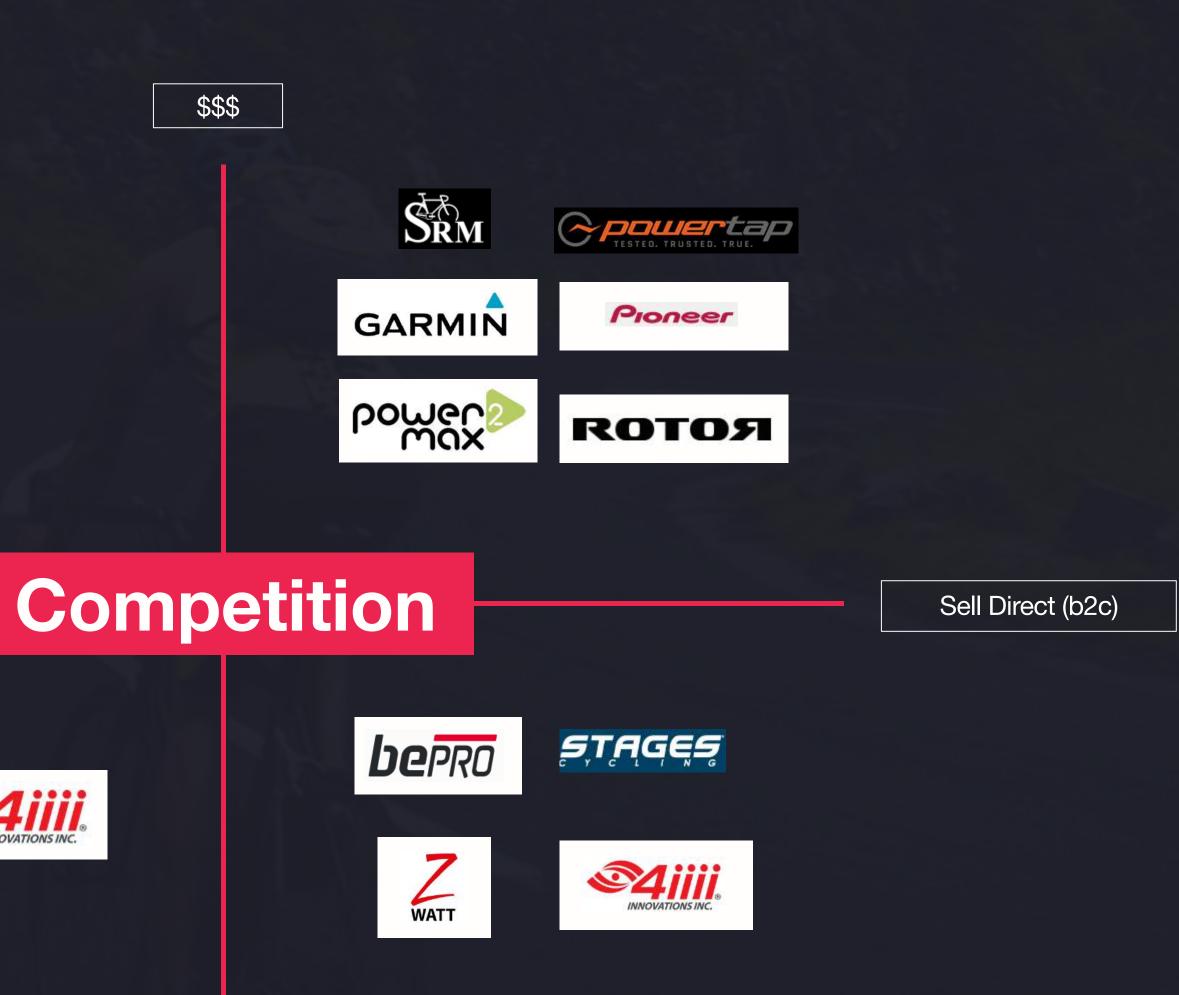

# Overarching Problem :

Bikes Need More Innovation

Power meters too expensive for mass adoption

€1293.99 RRP €1432.99 SAVE 10%

PowerTap Shimano G3 Power Meter Hub

€676.49 RRP €682 49 SAVE 1%

Shimano Dura-Ace R9100-P Power Double Chainset

€1774.49

Rotor InPower 3D+ MAS Full Crankset

€955.49

€1228.49 RRP €1364.99 SAVE 10%

Pioneer Single Leg Power Meter Ultegra

€682.49