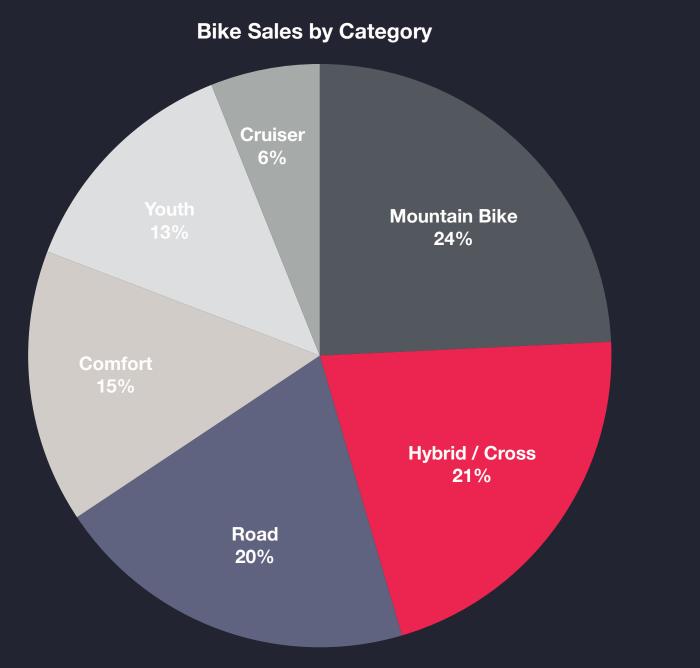

# Overarching Problem :

Bikes Need More Innovation

Power meters too expensive for mass adoption

€1293.99 RRP €1432.99 SAVE 10%

PowerTap Shimano G3 Power Meter Hub

€676.49 RRP €682 49 SAVE 1%

Shimano Dura-Ace R9100-P Power Double Chainset